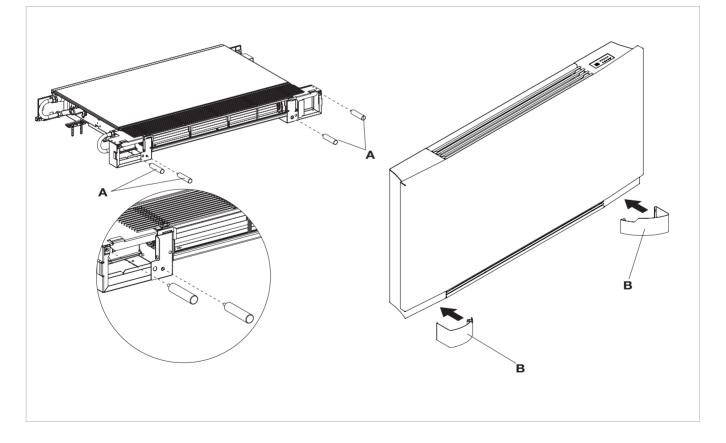

These Feet should not be used to anchor the terminal to the ground; EKFA is not designed for this purpose.

EKFA Feet RAL 9010 white.

To mount the aesthetic feet kit:

- Rest the back of the appliance on a horizontal surface;
- screw the four threaded supports provided to the structure;
- stand the appliance up again and fasten it to the wall;
- fit the two covers to the supports.

| Α | threaded supports |
|---|-------------------|
| D |                   |

The technical data and aesthetic features of the product can be modified and Daikin Europe NV reserves the right to modify them without notice at any time.